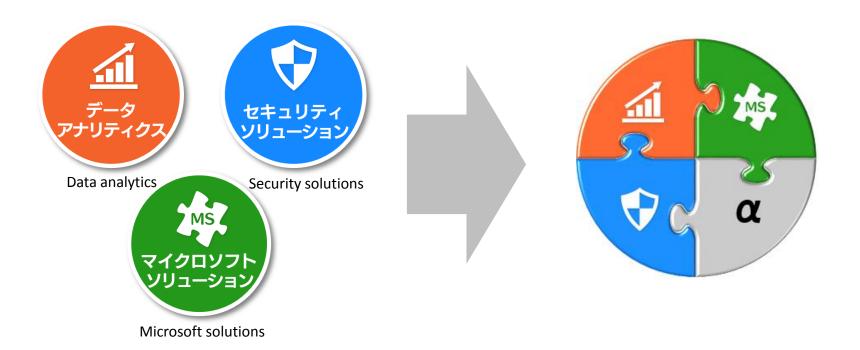

## **Security Solutions**

# **Data Analytics**

### Microsoft Solutions

2009

2010

2011

## **Creation of Business Synergy**

Separate provision of original services

Combine services for a competitive advantage