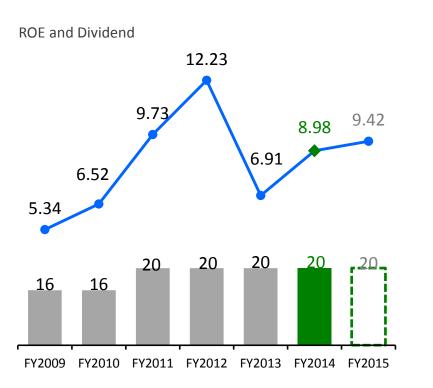

# **Dividend Policy**

Pay a stable dividend and reward shareholders with higher corporate value backed by the growth of businesses.