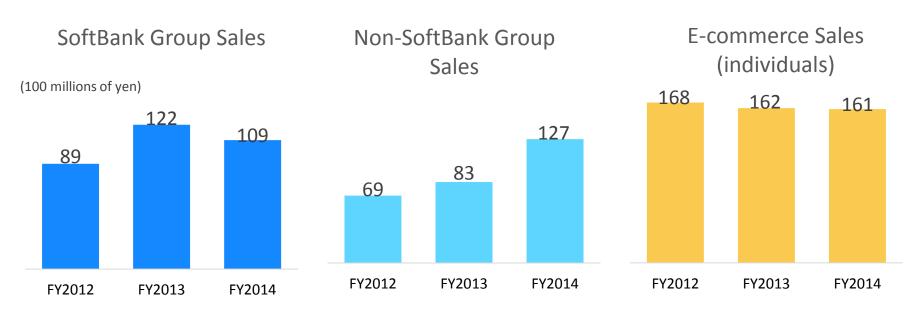

# Collaboration with the SoftBank Group

Hardware sales for SoftBank Group companies declined.

Year-on-year: (1.2) billion yen, (10.5)%

Sales from Joint proposals with SoftBank Group companies increased.

Year-on-year: +4.3 billion yen, +51.7%

## Maximize Synergies

Shifting from a SoftBank Group supporter to partnership with the SoftBank Group for the provision of SoftBank Technology services

Cooperation for SoftBank New Businesses